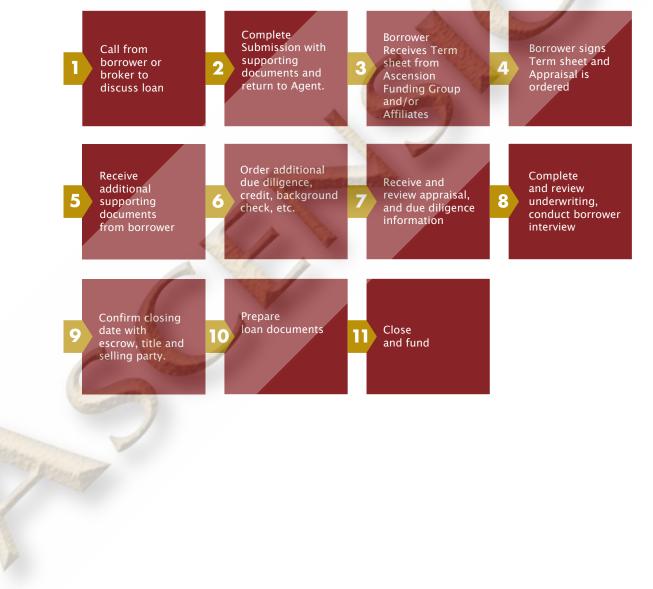

#### **UNDERSTANDING OUR PROCESS**

Ascension Funding Group has worked hard to create a process that is both efficient and diligent to satisfy the needs of our borrowers. The following is a general description of our underwriting and funding process. Understanding this process will help us set the right expectations for you.